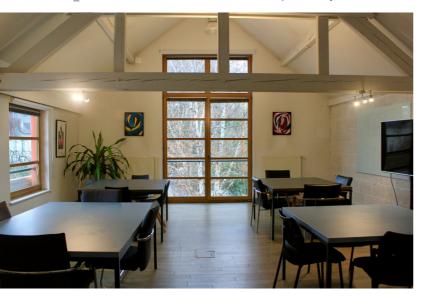

**Kirchberg:** A private room with versatile table configurations for meetings, presentations, lectures, workshops and other activities. Plenty of natural light and access to the Orangerie lounge area for breaks or afterwork drink. A full day rental includes 2 coffee breaks.  $120^{*}$  (1,200<sup>\*</sup>) per day max.), 20-25 capacity seated/30 standing.