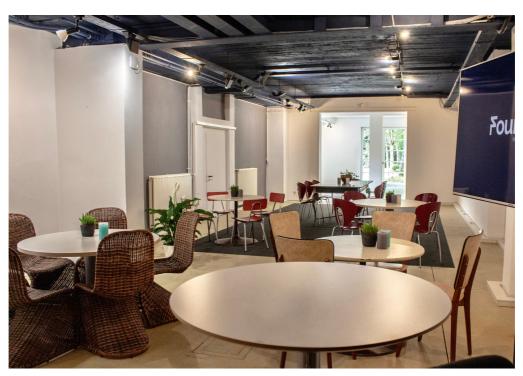

**Foundry Event Space:** Our full event space opens through the Foundry Café, Gallery and Orangerie, with a maximum capacity of 120 people seating and 150 people standing. Enjoy a relaxed setting with stimulating art in a versatile space that can be configured for your event.