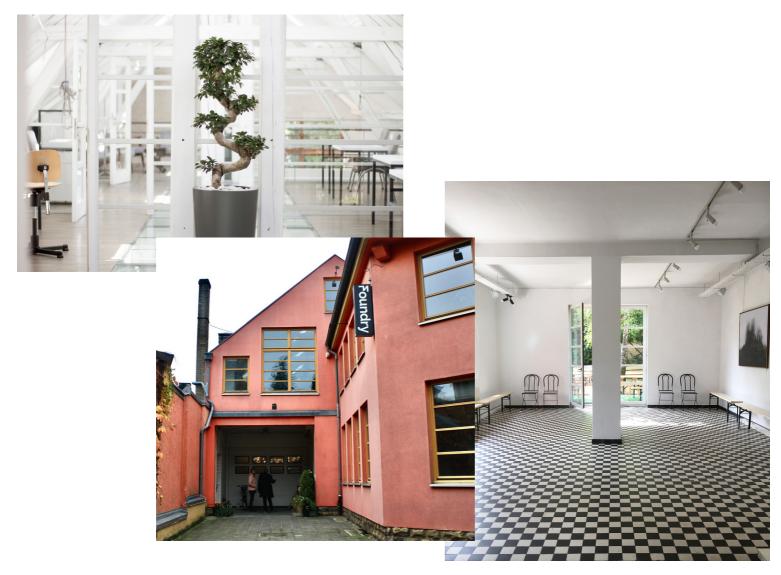

### event spaces.

**Golden Lady**: A versatile space with plenty of natural light overlooking the Foundry Garden. Rental price includes use of the **Le Renard** Lounge area. A full day rental includes 2 coffee breaks. 120<sup>\*</sup>€/hr (1,200<sup>\*</sup>€ per day max.), 20-25 capacity seated/30 standing.

**Kirchberg:** A private room with versatile table configurations for meetings, presentations, lectures, workshops and other activities. Plenty of natural light and access to the Orangerie lounge area for breaks or afterwork drink. A full day rental includes 2 coffee breaks.  $120^{*}$  (1,200<sup>\*</sup>) per day max.), 20-25 capacity seated/30 standing.

Clausen: Small meeting room (w/ projector & screen). A full day rental includes 2 coffee breaks. 50<sup>\*</sup>€/hr (500<sup>\*</sup>€ per day max). 4-6 capacity seated/10 standing.

Foundry Europe 38 Route D'Esch L-1470 Luxembourg

**Foundry Event Space:** Our full event space opens through the Foundry Café, Gallery and Orangerie, with a maximum capacity of 120 people seating and 150 people standing. Enjoy a relaxed setting with stimulating art in a versatile space that can be configured for your event.