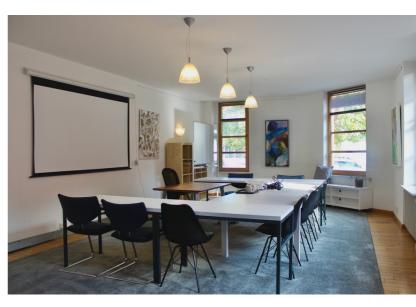

### event spaces.

**Golden Lady**: A versatile space with plenty of natural light overlooking the Foundry Garden. Rental price includes use of the **Le Renard** Lounge area. A full day rental includes 2 coffee breaks. 120<sup>\*</sup>€/hr (1,200<sup>\*</sup>€ per day max.), 20-25 capacity seated/30 standing.