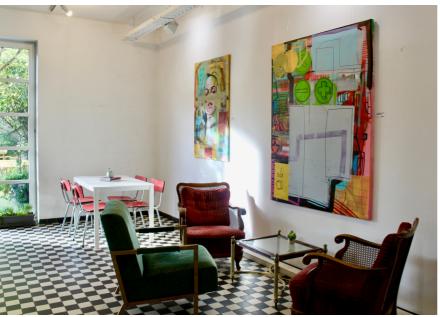

**Foundry Event Space:** Our full event space opens through the Foundry Café, Gallery and Orangerie, with a maximum capacity of 120 people seating and 150 people standing. Enjoy a relaxed setting with stimulating art in a versatile space that can be configured for your event.