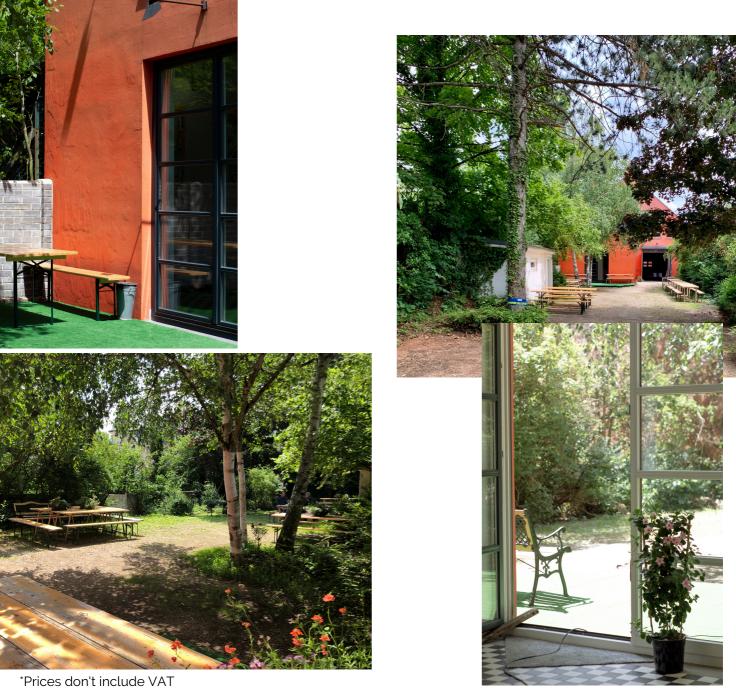

#### Kirchberg (please see page 1) & Foundry Event Space

Half day rental (up to 4h) is 700<sup>\*</sup>€ Full day rental (up to 10h) is 1300<sup>\*</sup>€

Orangerie

**Garden & Orangerie (please see page 2):** The Foundry garden is a true oasis in the city. With beautiful tall trees and space to enjoy the sun, it definitely is the unique element for your summer events. Please note that from May until September, our beer garden bar will be open on evenings from Thursday until Sunday.

#### Mondays-Wednesdays\*\*

Half day rental (up to 4h), exclusive access to garden and bar is from  $400^* \in$  Full day rental (up to 10h), exclusive access to garden and bar is from  $800^* \in$ 

#### Thursdays - Sundays\*\*

Half day rental (up to 4h), exclusive access to garden and bar is from 600\*€ Full day rental (up to 10h), exclusive access to garden and bar is from 1200\*€

\*\* Prices are variable based on demand, date etc. Please inquire the team directly for pricing